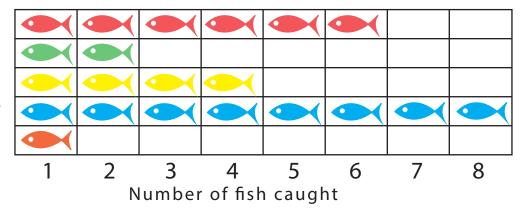

## Fishing trip

Rolan Dave Noel Oscar Eddie

- 1. Who caught the most fish? \_\_\_\_\_
- 2. Who caught the least fish? \_\_\_\_\_
- 3. What is the highest number of fish caught?\_\_\_\_\_
- 4. How many fish did Eddie catch? \_\_\_\_\_
- 5. What is the total number of fish caught? \_\_\_\_\_