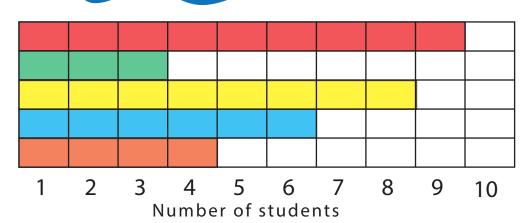

## **Favorite subject**

Science Math Music Art English

- 1. What subject do the students like the most?\_\_\_\_\_
- 2. What subject do the students like the least? \_\_\_\_\_
- 3. What subject is the students' second choice?\_\_\_\_\_
- 4. How many students like art? \_\_\_\_\_
- 5. How many students like English? \_\_\_\_\_